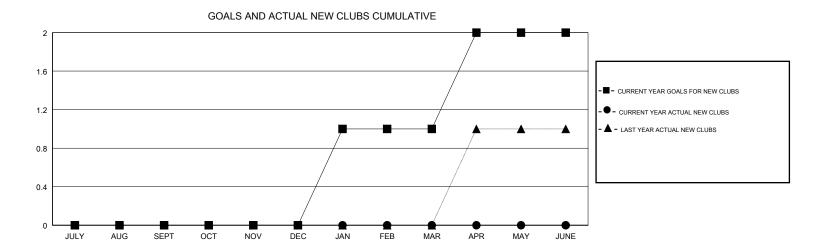

## **LOCATION CALIFORNIA HOWARD HUDSON GMT CA** Clubs Members RESULTS FOR 2018-2019 RESULTS FOR 2018-2019 NEW CLUB GOAL NEW CLUBS DROPPED CLUBS MEMBER GROWTH NET MEMBER GROWTH DROPPED QUARTER QUARTER GOAL ACTUAL MEMBERS ACTUAL (including transfers) 0 0 0 10 35 35 JULY/AUG/SEPT JULY/AUG/SEPT 0 5 26 59 OCT/NOV/DEC OCT/NOV/DEC 0 1 0 0 0 10 JAN/FEB/MAR JAN/FEB/MAR 0 0 0 0 11 APR/MAY/JUNE APR/MAY/JUNE