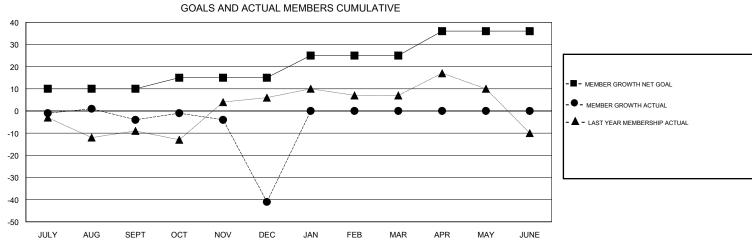

## **LOCATION CALIFORNIA HOWARD HUDSON GMT CA** Clubs Members RESULTS FOR 2018-2019 RESULTS FOR 2018-2019 NEW CLUB GOAL NEW CLUBS DROPPED CLUBS MEMBER GROWTH NET MEMBER GROWTH DROPPED QUARTER QUARTER GOAL ACTUAL MEMBERS ACTUAL (including transfers) 0 0 0 10 35 35 JULY/AUG/SEPT JULY/AUG/SEPT 0 5 26 59 OCT/NOV/DEC OCT/NOV/DEC 0 1 0 0 0 10 JAN/FEB/MAR JAN/FEB/MAR 0 0 0 0 11 APR/MAY/JUNE APR/MAY/JUNE